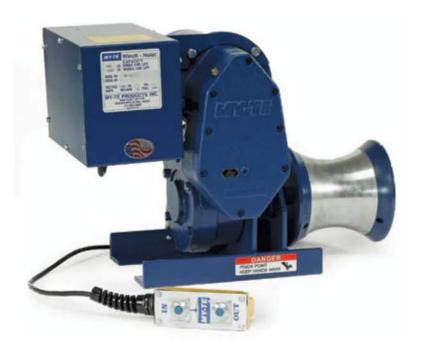

My-te's flagship capstan winch-hoist is a tough, highly portable unit that is perfect for the likes of utility truck installation, overhead line crews, tower and antenna erection, and transformer replacement. It maintains an 800-lb single-line or 1,600-lb double-line lift capacity with a capstan rope drum and a 10-ft pendant hand or foot control.