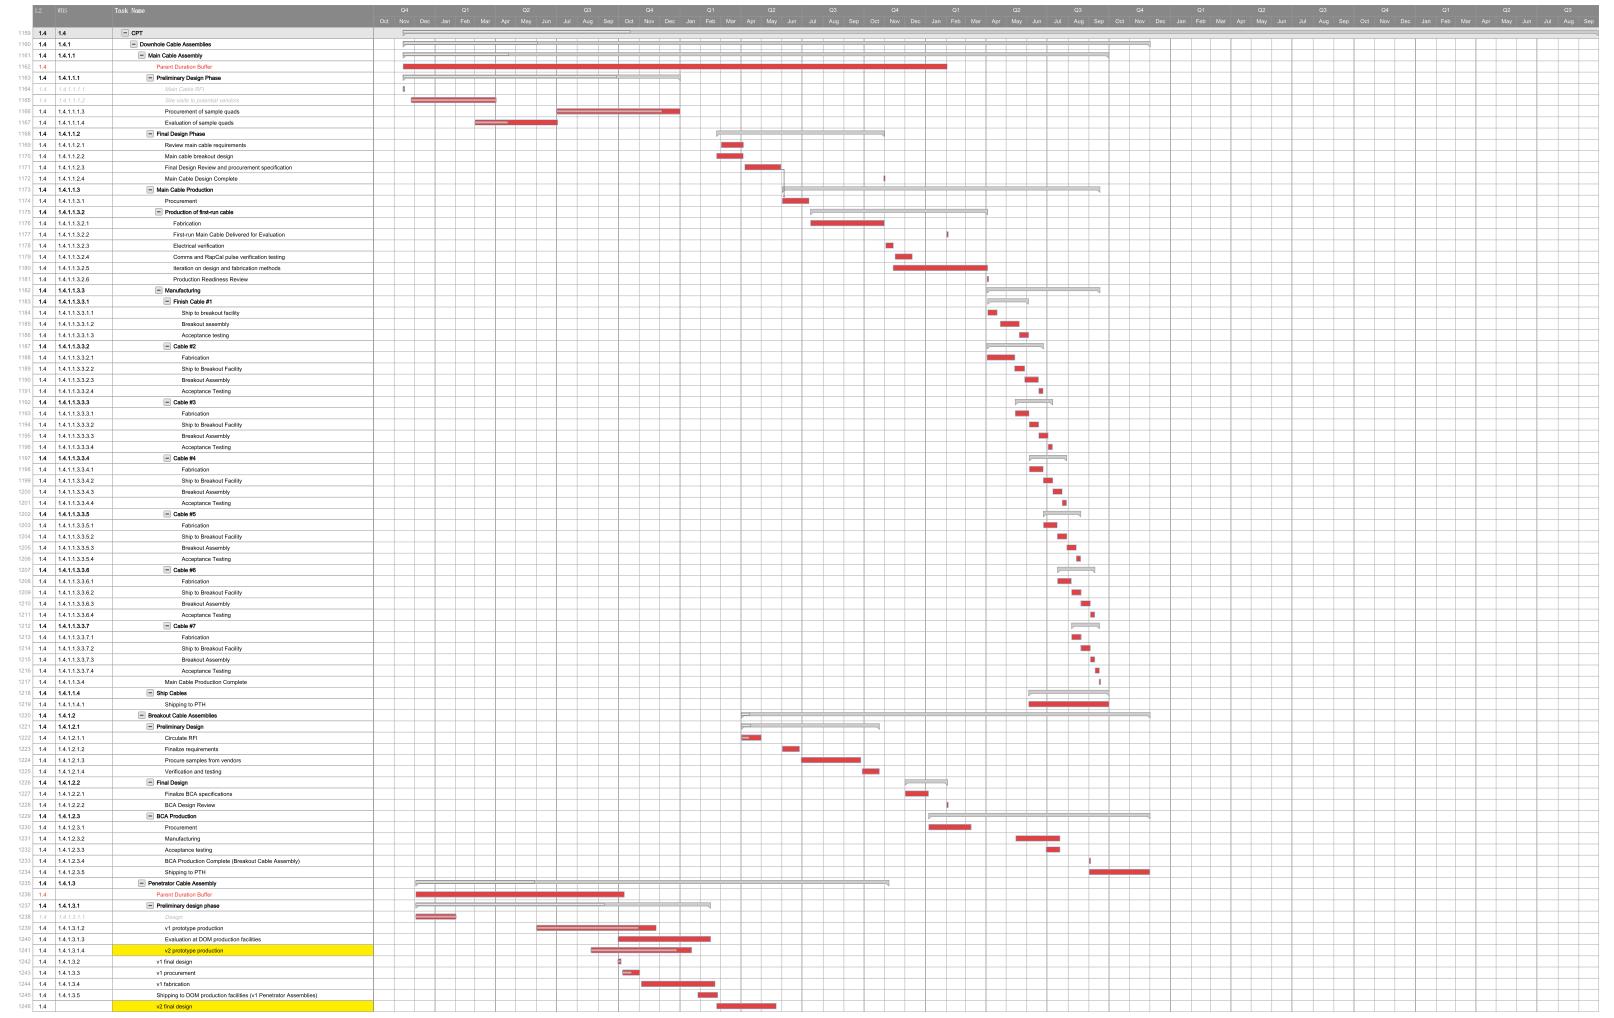

(22/23 Season)                        |                         |  |  |  |  |       |  |  |    |     |   |    |    |         |    |    |    |  |    |    |  |      |                 | 1           |  |
| 63 1.2 1.2.9.3.3      | Ship Installation Support Mats (VSL-PTH, Fly & Arrive at NPX) |                         |  |  |  |  |       |  |  |    | l l |   |    |    |         |    |    |    |  |    |    |  |      |                 |             |  |
| 67 1.2 1.2.9.3.7      | Ship DOM Handling Structure (VSL-ZCM, Fly & Arrive at NPX)    |                         |  |  |  |  |       |  |  |    | 1   |   |    |    |         |    |    |    |  |    |    |  |      |                 |             |  |

Exported on November 1, 2019 9:52:25 AM CDT









Exported on November 1, 2019 9:55:19 AM CDT





Exported on November 1, 2019 9:56:10 AM CDT



Exported on November 1, 2019 9:56:11 AM CDT



Exported on November 1, 2019 9:56:59 AM CDT



Exported on November 1, 2019 9:57:00 AM CDT





Exported on November 1, 2019 9:57:58 AM CDT
Page 2 of 2