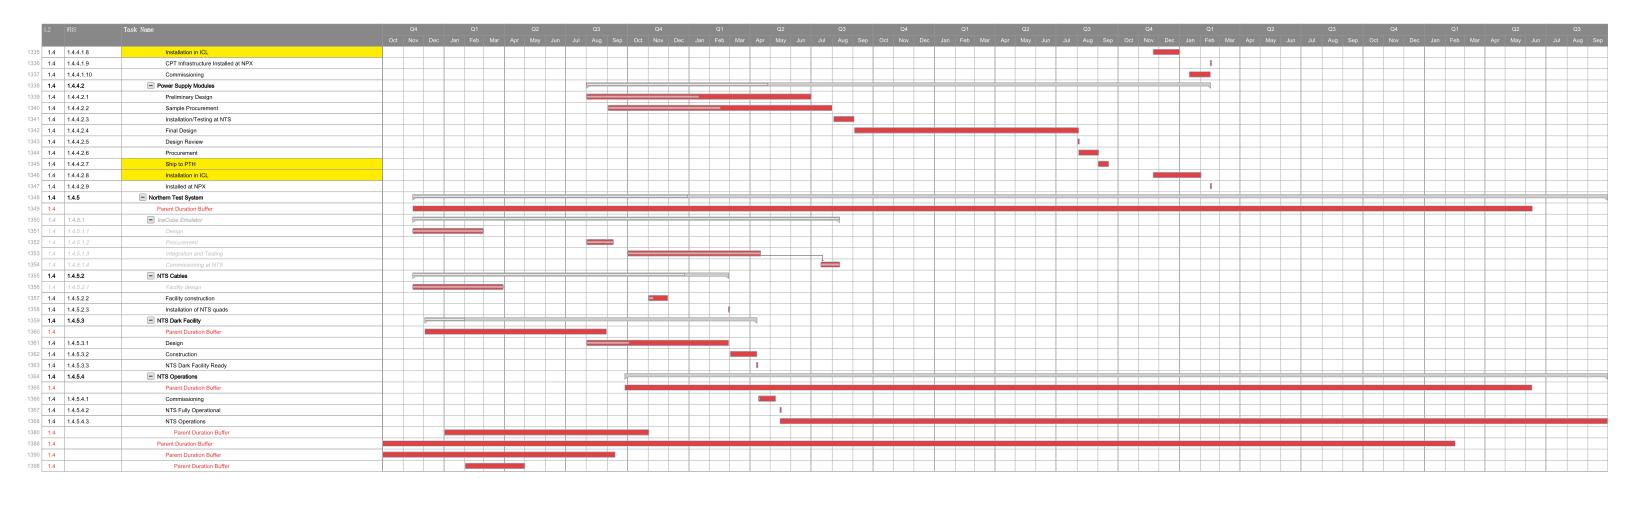

|  |  |  |  |       |  |  |    |     |   |    |    |         |    |    |    |  |    |    |  |      |                 | 1           |  |
| 63 1.2 1.2.9.3.3      | Ship Installation Support Mats (VSL-PTH, Fly & Arrive at NPX) |                         |  |  |  |  |       |  |  |    | l l |   |    |    |         |    |    |    |  |    |    |  |      |                 |             |  |
| 67 1.2 1.2.9.3.7      | Ship DOM Handling Structure (VSL-ZCM, Fly & Arrive at NPX)    |                         |  |  |  |  |       |  |  |    | 1   |   |    |    |         |    |    |    |  |    |    |  |      |                 |             |  |

Exported on November 1, 2019 9:52:25 AM CDT









Exported on November 1, 2019 9:55:19 AM CDT





Exported on November 1, 2019 9:56:10 AM CDT



Exported on November 1, 2019 9:56:11 AM CDT



Exported on November 1, 2019 9:56:59 AM CDT



Exported on November 1, 2019 9:57:00 AM CDT





Exported on November 1, 2019 9:57:58 AM CDT
Page 2 of 2