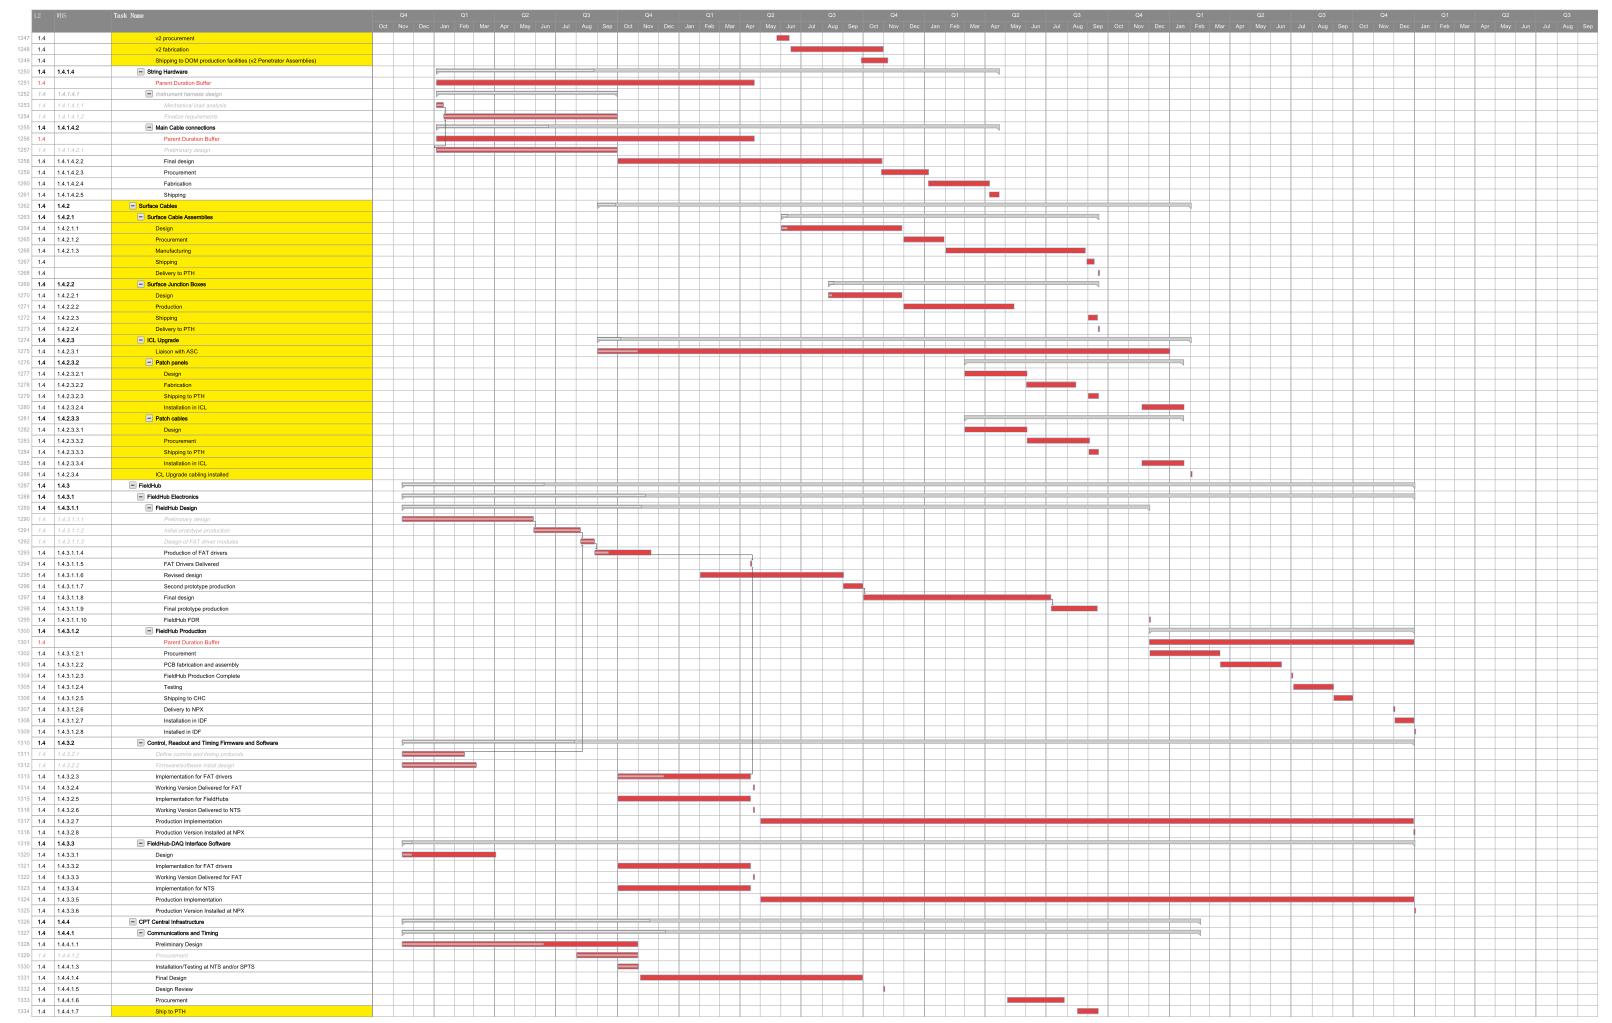

22/23 Season)                        |                         |  |  |  |  |       |  |  |    |     |   |    |    |         |    |    |    |  |    |    |  |      |                 | 1           |  |
| 63 1.2 1.2.9.3.3      | Ship Installation Support Mats (VSL-PTH, Fly & Arrive at NPX) |                         |  |  |  |  |       |  |  |    | l l |   |    |    |         |    |    |    |  |    |    |  |      |                 |             |  |
| 67 1.2 1.2.9.3.7      | Ship DOM Handling Structure (VSL-ZCM, Fly & Arrive at NPX)    |                         |  |  |  |  |       |  |  |    | 1   |   |    |    |         |    |    |    |  |    |    |  |      |                 |             |  |

Exported on November 1, 2019 9:52:25 AM CDT









Exported on November 1, 2019 9:55:19 AM CDT





Exported on November 1, 2019 9:56:10 AM CDT



Exported on November 1, 2019 9:56:11 AM CDT



Exported on November 1, 2019 9:56:59 AM CDT



Exported on November 1, 2019 9:57:00 AM CDT





Exported on November 1, 2019 9:57:58 AM CDT
Page 2 of 2